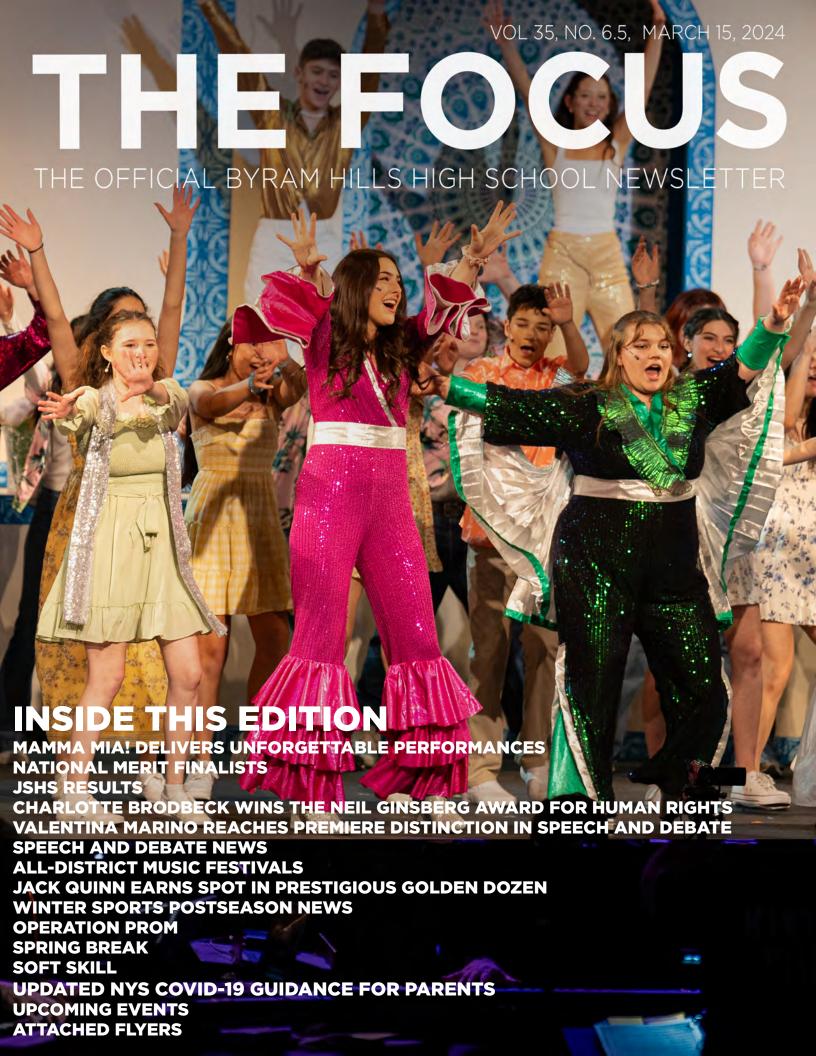

# MAMMA MIA! DELIVERS UNFORGETTABLE PERFORMANCES

Bravo to the entire cast, crew, and production team of Mamma Mia! The Varley Players performed four sold-out performances of the upbeat musical. The entire production was truly outstanding!