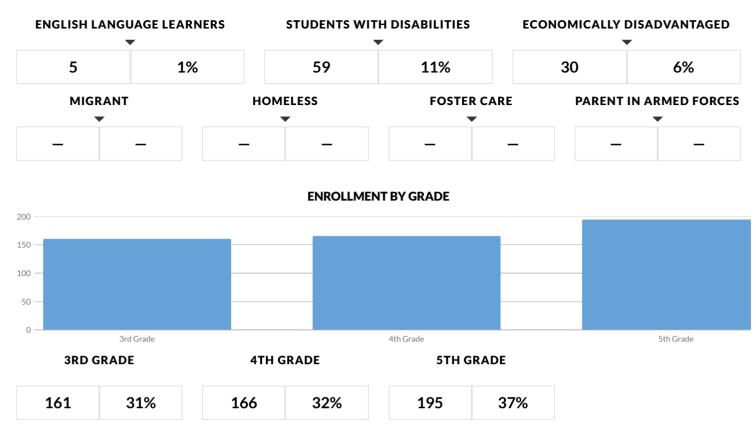

on, visit the CRDC homepage.

CRDC Data (21.01 megabytes) CRDC Glossary and Guide

> © COPYRIGHT NEW YORK STATE EDUCATION DEPARTMENT, ALL RIGHTS RESERVED. THIS DOCUMENT WAS CREATED ON: APRIL 30, 2021, 12:46 PM EST

# Wampus Elementary School

These enrollment data are collected as part of NYSED's Student Information Repository System (SIRS). These counts are as of "BEDS Day" which is typically the first Wednesday in October. Available are enrollment counts for public and charter school students by various demographics for the 2019 - 20 school year. For nonpublic school enrollment data please see the Non-Public School Enrollment and Staff information on our Information and Reporting Services webpage.

#### WAMPUS SCHOOL ENROLLMENT (2019 - 20)

K-12 Enrollment: 522



#### **OTHER GROUPS**



© COPYRIGHT NEW YORK STATE EDUCATION DEPARTMENT, ALL RIGHTS RESERVED. THIS DOCUMENT WAS CREATED ON: APRIL 30, 2021, 12:48 PM EST

^

# WAMPUS SCHOOL - NEW YORK STATE REPORT CARD [2019 - 20]

The New York State Report Card is an important part of the Board of Regents' effort to create educational equity and raise learning standards for all students. Knowledge gained from the report card on a school's or district's strengths and weaknesses can be used to improve instruction and services to students. The report card provides information to the public on school/district staff, students, and measures of school and district performance as required by the Every Student Succeeds Act (ESSA). Fundamentally, ESSA is about creating a set of interlocking strategies to promote educational equity by pr