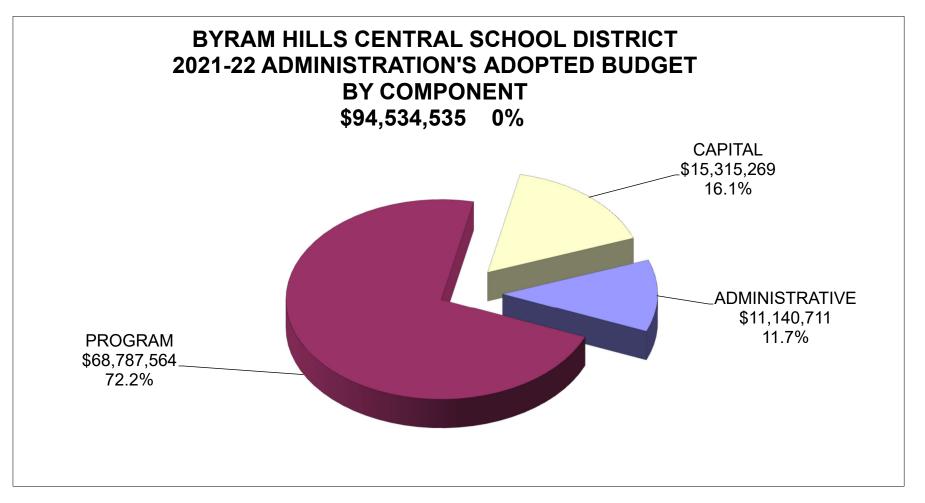

## BYRAM HILLS CENTRAL SCHOOL DISTRICT 2021-22 ADOPTED BUDGET BY COMPONENT

| BUDGET SUMMARY           | 2020-21<br>BUDGET        | ADMINISTRATION'S<br>ADOPTED<br>2021-22<br>BUDGET | VARIANCE FROM<br>2020-21 BUDGET<br>\$ | %            |
|--------------------------|--------------------------|--------------------------------------------------|---------------------------------------|--------------|
| PROGRAM COMPONENT        | \$68,319,266             | \$68,787,564                                     | \$468,298                             | 0.7%         |
| CAPITAL COMPONENT        | 15,408,087               | \$15,315,269                                     | (92,818)                              | -0.6%        |
| ADMINISTRATIVE COMPONENT | 10,807,182               | <u>\$11,140,711</u>                              | 333,529                               | <u>3.1</u> % |
| то                       | )TAL <u>\$94,534,535</u> | <u>\$95,243,544</u>                              | <u>\$709.009</u>                      | <u>0.75%</u> |