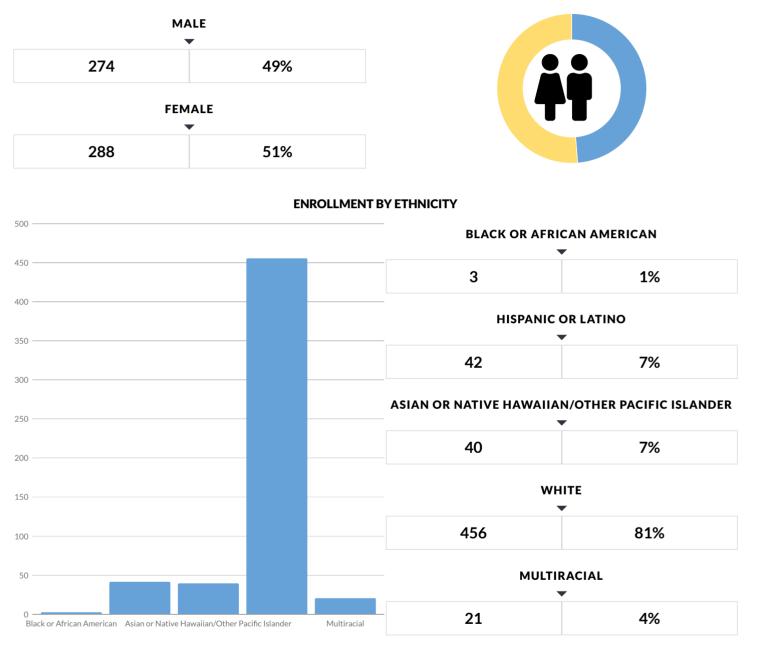

rmation, visit the CRDC homepage.

CRDC Data (21.01 megabytes) CRDC Glossary and Guide

> © COPYRIGHT NEW YORK STATE EDUCATION DEPARTMENT, ALL RIGHTS RESERVED. THIS DOCUMENT WAS CREATED ON: APRIL 30, 2021, 12:47 PM EST

# H.C. Crittenden Middle School

These enrollment data are collected as part of NYSED's Student Information Repository System (SIRS). These counts are as of "BEDS Day" which is typically the first Wednesday in October. Available are enrollment counts for public and charter school students by various demographics for the 2019 - 20 school year. For nonpublic school enrollment data please see the Non-Public School Enrollment and Staff information on our Information and Reporting Services webpage.

#### H C CRITTENDEN MIDDLE SCHOOL ENROLLMENT (2019 - 20)

K-12 Enrollment: 562



#### **ENROLLMENT BY GENDER**

2020 | H C CRITTENDEN MIDDLE SCHOOL - Enrollment Data | NYSED Data Site

#### **OTHER GROUPS**



| 6 | 1% |
|---|----|
|---|----|

© COPYRIGHT NEW YORK STATE EDUCATION DEPARTMENT, ALL RIGHTS RESERVED. THIS DOCUMENT WAS CREATED ON: APRIL 30, 2021, 12:49 PM EST

## H C CRITTENDEN MIDDLE SCHOOL - NEW YORK STATE REPORT CARD [2019 - 20]

The New York State Report Card is an important part of the Board of Regents' effort to create educational equity and raise learning standards for all students. Knowledge gained from the report card on a school's or district's strengths and weaknesses can be used to improve instruction and services to students. The report card provides information to the public on school/district staff, students, and measures of school and distr