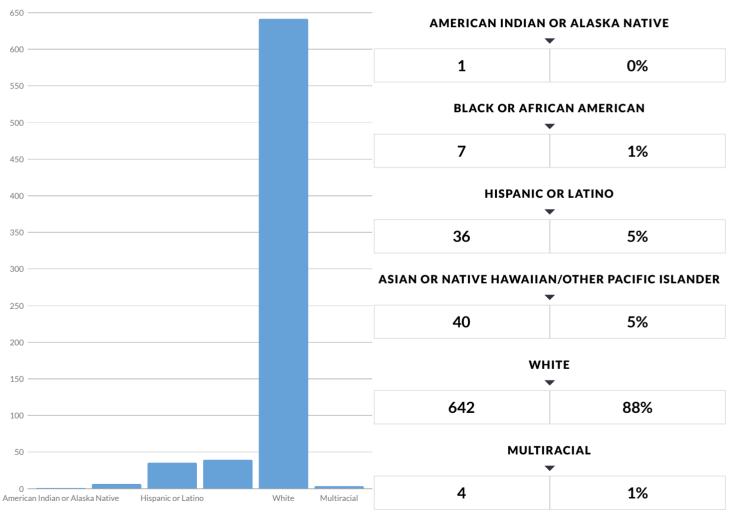

Glossary and Guide

> © COPYRIGHT NEW YORK STATE EDUCATION DEPARTMENT, ALL RIGHTS RESERVED. THIS DOCUMENT WAS CREATED ON: APRIL 30, 2021, 12:45 PM EST

## **Byram Hills High School**

These enrollment data are collected as part of NYSED's Student Information Repository System (SIRS). These counts are as of "BEDS Day" which is typically the first Wednesday in October. Available are enrollment counts for public and charter school students by various demographics for the 2019 - 20 school year. For nonpublic school enrollment data please see the Non-Public School Enrollment and Staff information on our Information and Reporting Services webpage.

#### **BYRAM HILLS HIGH SCHOOL ENROLLMENT (2019 - 20)**

K-12 Enrollment: 730



#### **ENROLLMENT BY GENDER**



#### **ENROLLMENT BY ETHNICITY**



⑦ Help

2020 | BYRAM HILLS HIGH SCHOOL - Enrollment Data | NYSED Data Site

#### **OTHER GROUPS**



| 4 | 1% |
|---|----|
|---|----|

© COPYRIGHT NEW YORK STATE EDUCATION DEPARTMENT, ALL RIGHTS RESERVED. THIS DOCUMENT WAS CREATED ON: APRIL 30, 2021, 12:51 PM EST

## BYRAM HILLS HIGH SCHOOL - NEW YORK STATE REPORT CARD [2019 - 20]

The New York State Report Card is an important part of the Board of Regents' effort to create educational equity and raise learning standards for all students. Knowledge gained from the report card on a school's or district's strengths and weaknesses can be used to improve instruction and services to students. The report card provides information to the public on school/district staff, students, and measures of school and district performance as required by th