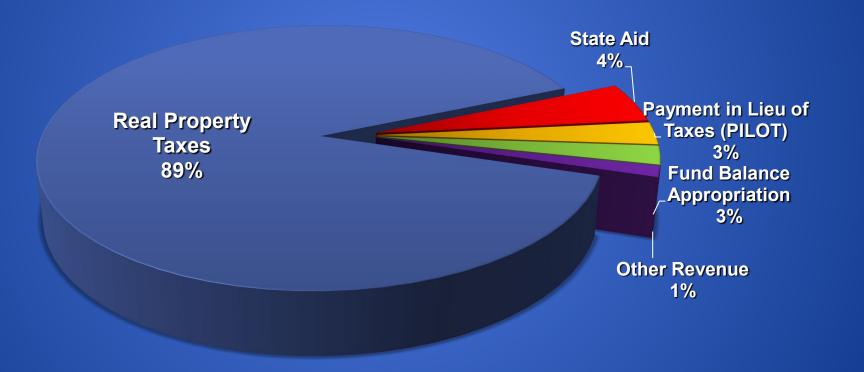

## BYRAM HILLS CENTRAL SCHOOL DISTRICT 2021-22 ESTIMATED REVENUE \$95,243,544 +0.75%

|       | BYRAM HILLS CENTRAL SCHOOL DISTRICT                         | RUDOFT            |                   | % OF TTL<br>2021-22 | VARIANCE     |        |
|-------|-------------------------------------------------------------|-------------------|-------------------|---------------------|--------------|--------|
|       | REVENUE:                                                    | BUDGET<br>2020-21 | BUDGET<br>2021-22 | REVENUE             | 2020-2<br>\$ | %<br>% |
|       |                                                             |                   |                   |                     | ¥            |        |
| A1000 | Real Property Taxes including STAR                          | \$83,653,558      | \$84,490,094      |                     | \$836,536    | 1.00%  |
| A1081 | Payment in Lieu of Taxes (PILOT)                            | 2,580,489         | 2,528,029         |                     | (52,460)     | -2.03% |
| A1120 | County Sales Tax                                            | 543,750           | 550,000           |                     | 6,250        | 1.1%   |
|       | Franchise Fees                                              | -                 | -                 |                     | -            | N/A    |
|       | Other Tuition (from Individuals)                            | -                 | -                 |                     | -            | N/A    |
|       | Other Tuition/Services (from Other NYS Districts)           | 125,000           | 125,000           |                     | -            | 0.0%   |
|       | Health Services for Other Districts                         |                   | -                 |                     | -            | N/A    |
|       | Transportation for Other Districts                          | 25,000            | 25,000            |                     | -            | 0.0%   |
|       | Interest and Earnings                                       | 25,000            | 25,000            |                     | -            | 0.0%   |
|       | Rental of Real Property, Individuals                        | 10,000            | 10,000            |                     | -            | 0.0%   |
|       | Rental of Real Property, BOCES                              | -                 | -                 |                     | -            | N/A    |
|       | Rental of Real Property, Other Governments                  | -                 | -                 |                     | -            | N/A    |
|       | Commissions                                                 | -                 | -                 |                     | -            | N/A    |
|       | Insurance Recoveries - Transportation Related               | -                 | -                 |                     | -            | N/A    |
|       | Refund of Prior Year Expenditures                           | 100,000           | 100,000           |                     | -            | 0.0%   |
|       | Gifts and Donations                                         |                   |                   |                     | -            | N/A    |
|       | Other Unclassified Revenue                                  | 130,000           | 130,000           |                     | -            | 0.0%   |
| A5031 | Interfund Transfers                                         |                   |                   |                     | -            |        |
|       | Total Other Revenue                                         | 958,750           | 965,000           |                     | 6,250        | 0.65%  |
|       | State Aid                                                   | 2,994,364         | 2,840,993         |                     | (153,371)    | -5.1%  |
| A3103 | BOCES Aid                                                   | 1,220,389         | 1,348,103         |                     | 127,714      | 10.5%  |
| A3260 | Textbook, Computer Software, Library Materials Aid          | 186,532           | 185,048           |                     | (1,484)      | -0.8%  |
|       | Total State Aid                                             | 4,401,285         | 4,374,144         |                     | (27,141)     | -0.62% |
| A909  | Appropriated Fund Balance                                   | 922,196           | 922,196           |                     | -            | 0.0%   |
|       | Appropriated Reserve for Insurance                          | 1,968,257         | 1,914,081         |                     | (54,176)     | -2.8%  |
|       | Appropriated Reserve for Retirement Contributions           | -                 | -                 |                     | -            | N/A    |
|       | Appropriated Reserve for Employee Benefit Accrued Liability | -                 | -                 |                     | -            | N/A    |
|       | Appropriated Reserve for Unemployment Benefits              | 50,000            | 50,000            |                     | -            | 0.0%   |
|       | Total Fund Balance Appropriation                            | 2,940,453         | 2,886,277         |                     | (54,176)     | -1.84% |
|       | TOTAL ESTIMATED REVENUE                                     | \$94,534,535      | \$95,243,544      |                     | \$709,009    | 0.75%  |