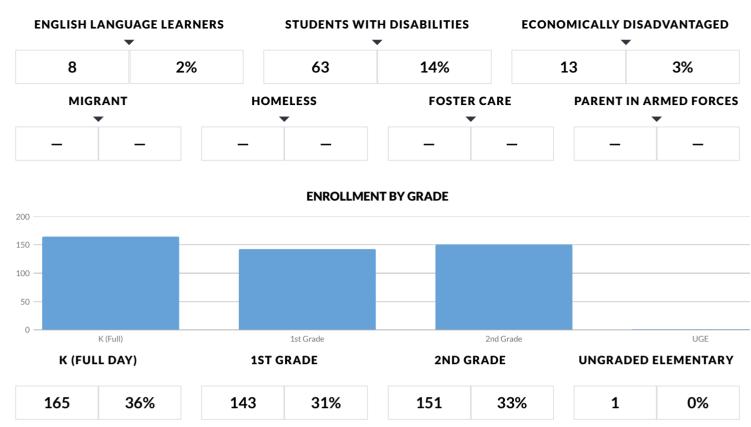

| 0   | 0%   |

© COPYRIGHT NEW YORK STATE EDUCATION DEPARTMENT, ALL RIGHTS RESERVED. THIS DOCUMENT WAS CREATED ON: APRIL 9, 2021, 12:02 PM EST

# Coman Hill Elementary School

These enrollment data are collected as part of NYSED's Student Information Repository System (SIRS). These counts are as of "BEDS Day" which is typically the first Wednesday in October. Available are enrollment counts for public and charter school students by various demographics for the 2019 - 20 school year. For nonpublic school enrollment data please see the Non-Public School Enrollment and Staff information on our Information and Reporting Services webpage.

#### COMAN HILL SCHOOL ENROLLMENT (2019 - 20)

K-12 Enrollment: 460



2020 | COMAN HILL SCHOOL - Enrollment Data | NYSED Data Site

#### **OTHER GROUPS**



© COPYRIGHT NEW YORK STATE EDUCATION DEPARTMENT, ALL RIGHTS RESERVED. THIS DOCUMENT WAS CREATED ON: APRIL 30, 2021, 12:50 PM EST

# COMAN HILL SCHOOL - NEW YORK STATE REPORT CARD [2019 - 20]

The New York State Report Card is an important part of the Board of Regents' effort to create educational equity and raise learning standards for all students. Knowledge gained from the report card on a school's or district's strengths and weaknesses can be used to improve instruction and services to students. The report card provides information to the public on school/district staff, students, and measures of school and district performance as required by the Every Student Succeeds Act (ESSA). Fundamentally, ESSA is about creating a set of interlocking strategies to promote educational equity by p