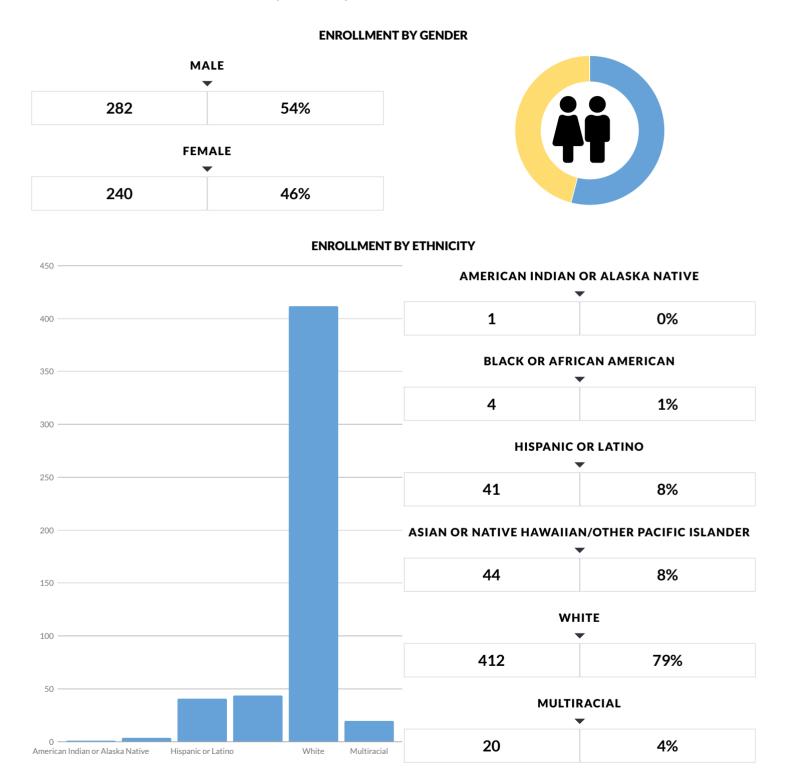

redit. For more information, visit the CRDC homepage.

CRDC Data (21.01 megabytes) CRDC Glossary and Guide

> © COPYRIGHT NEW YORK STATE EDUCATION DEPARTMENT, ALL RIGHTS RESERVED. THIS DOCUMENT WAS CREATED ON: APRIL 30, 2021, 12:46 PM EST

# Wampus Elementary School

These enrollment data are collected as part of NYSED's Student Information Repository System (SIRS). These counts are as of "BEDS Day" which is typically the first Wednesday in October. Available are enrollment counts for public and charter school students by various demographics for the 2019 - 20 school year. For nonpublic school enrollment data please see the Non-Public School Enrollment and Staff information on our Information and Reporting Services webpage.

#### WAMPUS SCHOOL ENROLLMENT (2019 - 20)

K-12 Enrollment: 522



#### **OTHER GROUPS**



© COPYRIGHT NEW YORK STATE EDUCATION DEPARTMENT, ALL RIGHTS RESERVED. THIS DOCUMENT WAS CREATED ON: APRIL 30, 2021, 12:48 PM EST

^

# WAMPUS SCHOOL - NEW YORK STATE REPORT CARD [2019 - 20]

The New York State Report Card is an important part of the Board of Regents' effort to create educational equity and raise learning standards for all students. Knowledge gained from the report card on a school's or district's strengths and weaknesses can be used to improve instruction and services to students. The report card provides information to the public on school/district staff, students, and measures of school and district performance as required by the Every Student Succeeds Act (ESSA). Fundamentally, ESSA is about creating a set of interlocking strategies to promote