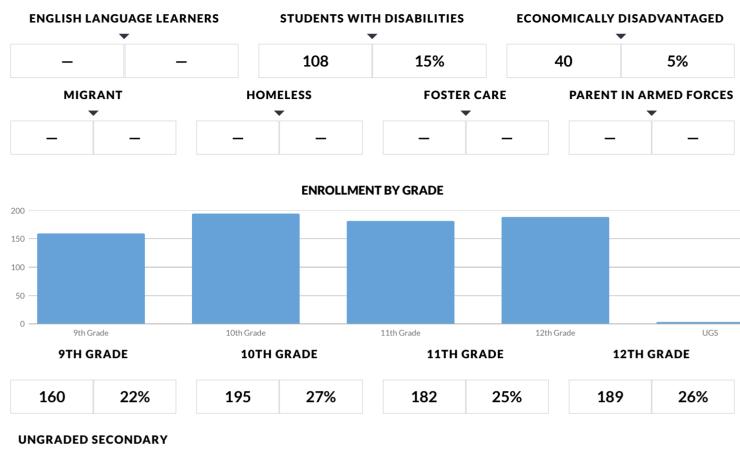

UMENT WAS CREATED ON: APRIL 30, 2021, 12:45 PM EST

## **Byram Hills High School**

These enrollment data are collected as part of NYSED's Student Information Repository System (SIRS). These counts are as of "BEDS Day" which is typically the first Wednesday in October. Available are enrollment counts for public and charter school students by various demographics for the 2019 - 20 school year. For nonpublic school enrollment data please see the Non-Public School Enrollment and Staff information on our Information and Reporting Services webpage.

#### **BYRAM HILLS HIGH SCHOOL ENROLLMENT (2019 - 20)**

K-12 Enrollment: 730



#### **ENROLLMENT BY GENDER**



#### **ENROLLMENT BY ETHNICITY**



⑦ Help

2020 | BYRAM HILLS HIGH SCHOOL - Enrollment Data | NYSED Data Site

#### **OTHER GROUPS**



| 4 | 1% |
|---|----|
|---|----|

© COPYRIGHT NEW YORK STATE EDUCATION DEPARTMENT, ALL RIGHTS RESERVED. THIS DOCUMENT WAS CREATED ON: APRIL 30, 2021, 12:51 PM EST

## BYRAM HILLS HIGH SCHOOL - NEW YORK STATE REPORT CARD [2019 - 20]

The New York State Report Card is an important part of the Board of Regents' effort to create educational equity and raise learning standards for all students. Knowledge gained from the report card on a school's or district's strengths and weaknesses can be used to improve instruction and services to students. The report card provides information to the public on school/district staff, students, and measures of school and district performance as required by the Every Student Succeeds Act (ESSA). Fundamentally, ESSA is about creating a set of interlocking stra